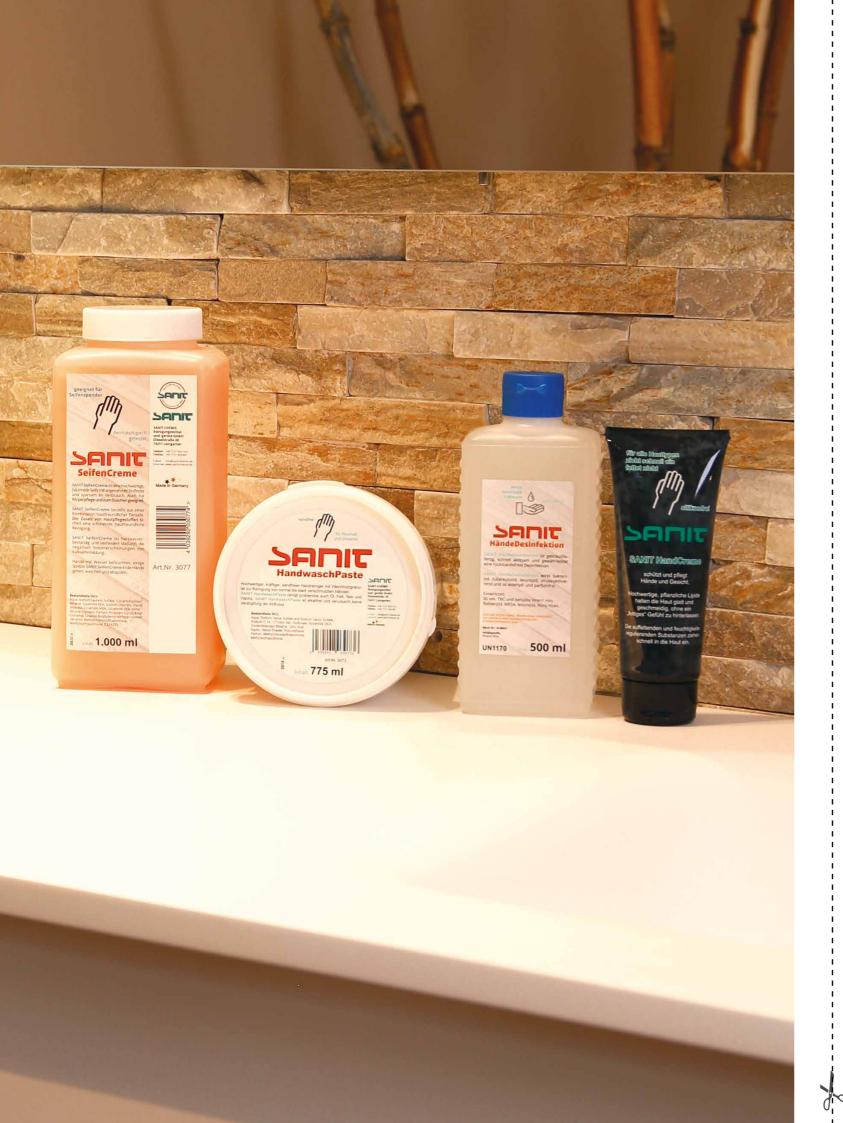

#### **BIO SANIT**

Ecological awareness has changed greatly in many respects in recent years. Not only has the environmental

idea moved into focus, but also the influence of one's own consumption behaviour - the socalled ecological footprint - is now perceived more consciously by many.

Environmental protection and energy efficiency are **SANIT-CHEMIE** essential obligations on the way to achieving our corporate goals. We at **SANIT** see the protection of nature not only as an absolute duty, but also as an inspiring motivation.

Moved by this idea of sustainability and the desire to offer our customers the best solutions, we have developed our **BIO SANIT** product line. The most important point here is to produce cleaners that are not only particularly environmentally friendly, but also highly effective and reliable. The natural presentation of the products should not only appeal to the environmentally conscious customer, but also convince him with the best cleaning result. With the products from our **BIO** line, you will receive the **SANIT** quality you are accustomed to.

For **BIO SANIT** cleaners we use ingredients that consist of renewable raw materials, are biodegradable and primarily of natural origin. We completely avoid synthetic dyes and fragrances. This makes the products also perfectly suitable for allergy sufferers and people with sensitive skin. To give the cleaning agents a pleasant scent, we use e.g., lime or peppermint. The natural fragrances are extracted from citrus fruits and the mint plant and spread a pleasant, natural scent in the room.

There are many reasons for using sustainable products from our **BIO SANIT** line. Try them out and contribute with us to reducing the ecological footprint of our society. For the sake of our environment and our children.