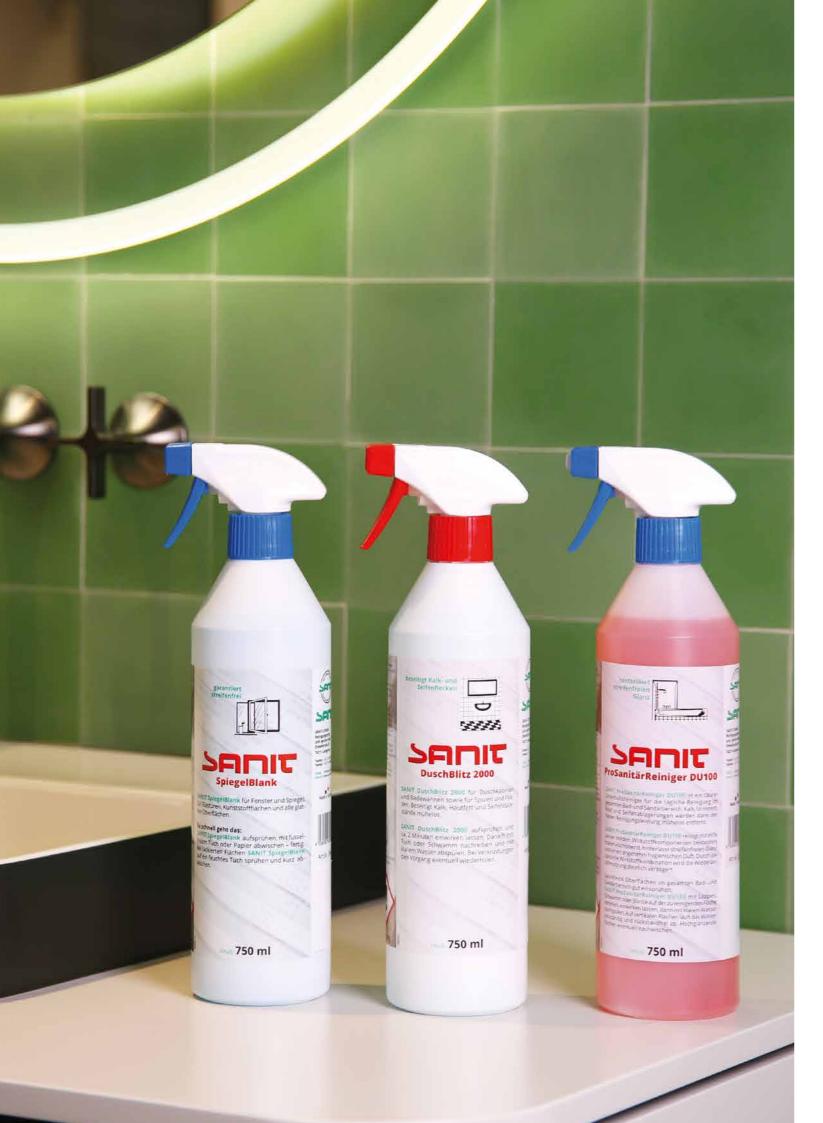

In the bathroom, the toilet, shower, and washbasin are used several times a day. This causes soiling. Typical soiling in sanitary areas includes limescale and water stains, soap residues and skin grease. No problem for the powerful helpers from **SANIT**. You have the choice between so-called universal cleaners and special products for different materials. Universal cleaners, such as SANIT Pro Sanitary Cleaner DU100 or **BIO SANIT Sanitary Cleaner** can be used on all surfaces in the bathroom. Whether it's in the bathtub, shower, washbasin or on tiles - everything will shine again in a short time and without much effort. The special cleaners are always developed for specific base materials to provide maximum care for high-quality objects in the bathroom. No matter what material you have installed, **SANIT** always has a suitable cleaning agent in its product range. From enamel to acrylic to mineral casting: For the right product choice, our material compatibility table is always at your disposal.

By using surface sealing products, you can make cleaning much easier for a long time to come. **SANIT Lotus Glass & Ceramics Coat** creates an extraordinarily strong water and dirt-repellent protective layer on all mineral surfaces such as shower enclosures or ceramics. Chemical nanotechnology creates the so-called lotus flower effect: Water and soap residues roll off the surface. This significantly delays soiling and reduces the amount of work involved in cleaning many times over. By the way, **SANIT Sealer for tiles** ensures the same effect on all tiles in the kitchen and bathroom.

When it comes to bathroom cleaning, one of the least popular tasks is probably cleaning a toilet. Here, the choice of the cleaning agent used is decisive too. With a proper product, intensive mechanical cleaning will not be necessary. SANIT WC Cleaner fluid or the new **SANIT Drain Hurricane** will always ensure the optimum cleaning result. The high viscosity allows a particularly long contact time. This removes dirt and limescale deposits and eliminates bad odours when used regularly. And SANIT Flushing Tank Freshener Stones ensure a hygienic cleanliness in the toilet even during the flush. Their cleaning effect already unfolds during the water inflow and guarantees freshness as soon as you flush. Must have for every modern toilet.