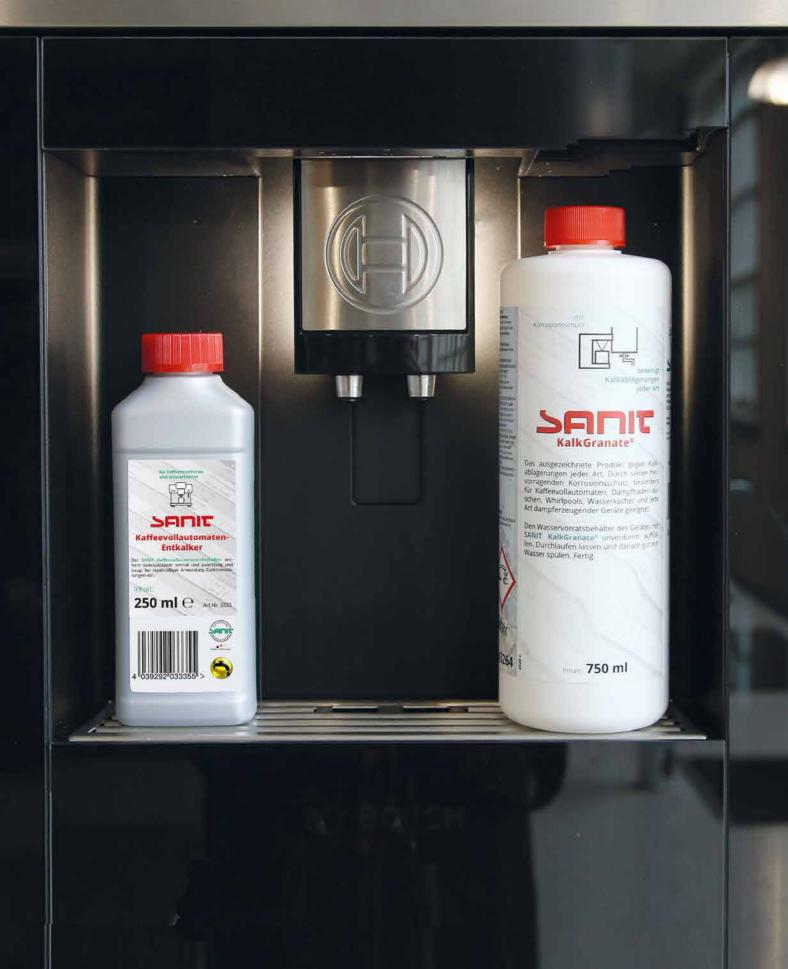

nt.

|                                                                  | ArtNo.  | Package/unit | Content                                                                    | Ar |
|------------------------------------------------------------------|---------|--------------|----------------------------------------------------------------------------|----|
| ontains:<br>mbrane Expan-<br>esser Filler and<br>NIT Adapter for | 8300MAG | 1            | 1 Set contains:<br>2 x Fauch Vessel Filler<br>and<br>1 x SANIT Adapter for | 83 |

#### **Stainless Steel Sprayer**



For easy application of liquid SANIT agents.

| Package/unit | Content      | ArtNo. |
|--------------|--------------|--------|
| 1            | Sprayer (5l) | 8705   |
|              |              |        |

page 14 page 15







#### Limescale control in the household

Limescale deposits form when mineralised water evaporates, causing all the salts in the water to concentrate. The harder the water, the more lime can precipitate. The hotter the water, the faster this happens. Calcification not only looks unsightly in the household, but also affects the function of household appliances and their lifespan. In the product range of **SANIT-CHEMIE** you will find professional and highly effective descalers for all areas of application in the household. Lime does not stand a chance against that.



# **SANIT**





Highly effective limescale remover for professional use on household appliances, aerators, shower heads, etc. Suitable for food applications. Cleans effectively and fast, yet gently. Boil-proof, with metal