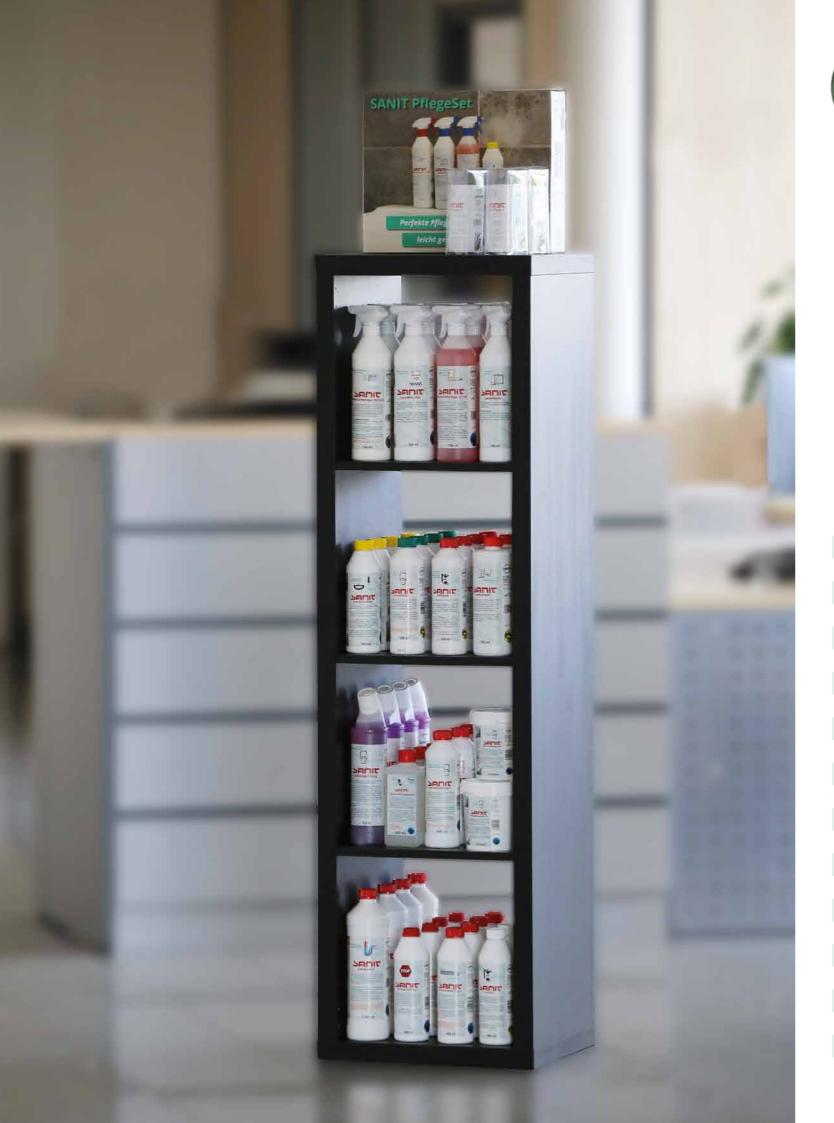

SANIT

**Care Set** 

**Surface Care** 

**Antox** 

1 Set contains: SANIT Pro Sanitary Cleaner DU100 SANIT Glass & Mirror Cleaner SANIT Lotus Glass & Ceramics Coat SANIT Ultra Power Cleaner DU3000

| ackage/unit | Content | ArtNo. |
|-------------|---------|--------|
| 5           | 1 Set   | 3230   |
|             |         |        |