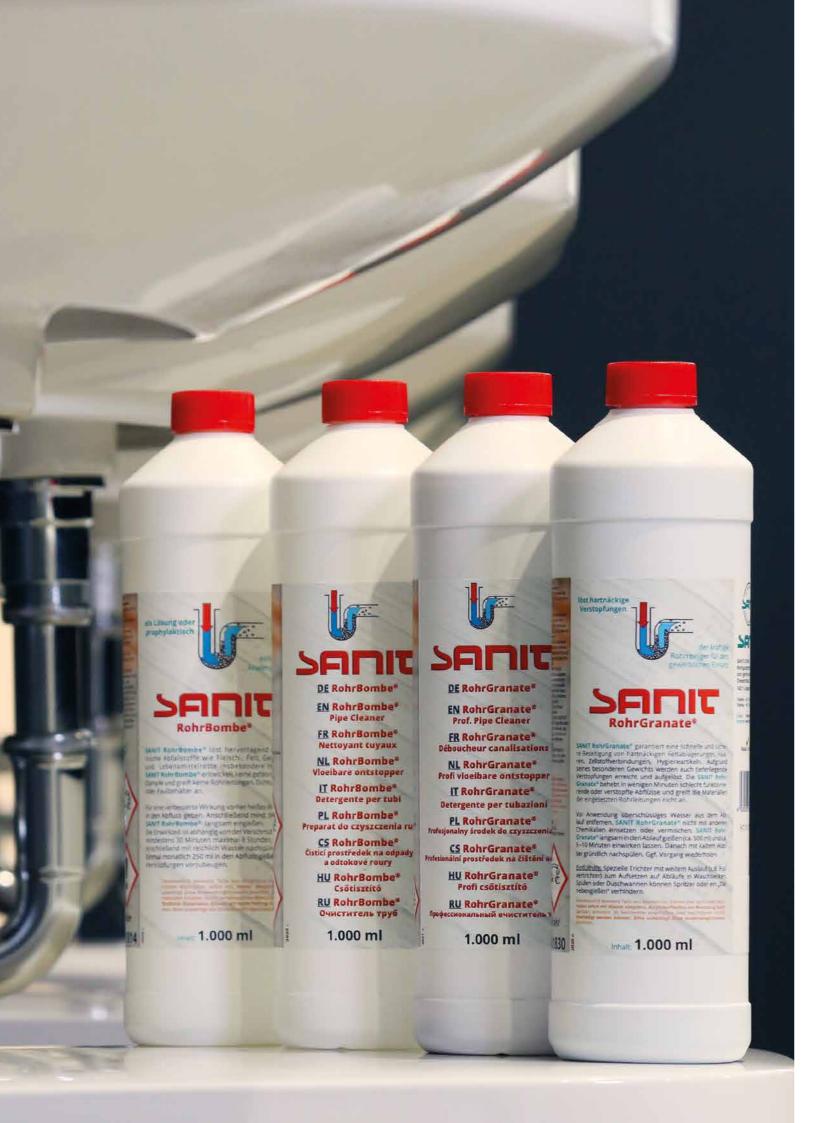

#### **BIO SANIT Pipe Cleaner** fluid

Based on selected microorganisms. When used regularly, it prevents bad smells from drains and plugs in drains. It does not develop any dan gerous vapours. 100 % ecological and biodegradable. Has no negative effect upon humans. animals and environ-

| 12          | 1.000 ml bottle | 3224   |
|-------------|-----------------|--------|
| ackage/unit | Content         | ArtNo. |

A fluid cleaning concen

12 1.000 ml bottle

| Q 3                                                         | trate based on selected  |       |
|-------------------------------------------------------------|--------------------------|-------|
|                                                             |                          |       |
| A CONTRACTOR                                                | microorganisms. When     |       |
| ANIT                                                        | used regularly, it pre-  |       |
| rioalReiniger .                                             | vents bad smells and     | . 1.8 |
| cristian da in der Sale Sales<br>en delingung ein weiter im | removes deposits in uri- | 700   |
| The second second second                                    | nals. 100 % ecological   | - 3   |
|                                                             | and biodegradable. Has   |       |
| Automorphy September 19 - 19 - 19 - 19 - 19 - 19 - 19 - 19  |                          | A 274 |
| manufact treat                                              | no negative effect upon  | 1     |
| Sedan Spring section (Control                               | humans, animals and      | N     |
| 1                                                           | environment.             | 4     |
| 1.000 ml                                                    |                          | 1     |
|                                                             |                          |       |
|                                                             |                          |       |
|                                                             |                          |       |