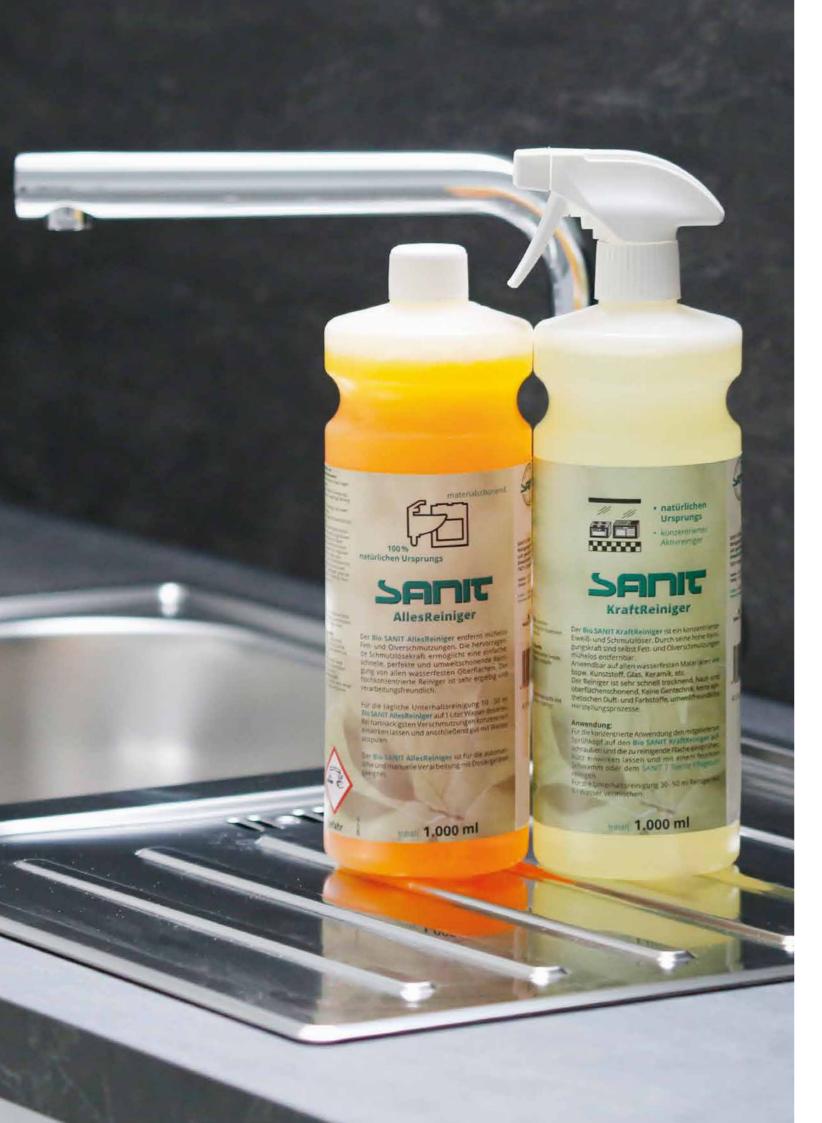

# Resources and time can be saved by applying the right tools

If you rely on multi-purpose products for your cleaning routine, which can be used for many purposes on all waterproof surfaces, BIO SANIT Power Cleaner is the best choice for you. It can be used everywhere in the household and on the construction site. Without dyes and preservatives, with natural lime aroma, the cleaner convinces with excellent dirt dissolving power, and can also remove oil, grease, or protein residues in no time. Highly concentrated during production, the **BIO SANIT Power Cleaner** is diluted with water for routine applications and is therefore particularly economical in use. In addition, wiping with clear water is no longer necessary in most cases. This can save large amounts of water in private and public areas. And you can save an additional work step.

#### Faucet care with the power of nature

Coated, refined fittings have become an indispensable part of modern bathrooms. Customer demand for individual and sophisticated design is increasing and more and more fittings manufacturers are developing new surfaces for existing products. Do you also have a favourite piece fitted in gold or in a special colour? Then it must be cared for accordingly. Here, it is important: Hands off aggressive, acidic agents and low-quality microfibre cloths! **BIO SANIT Surface Polish** gently cares for your refined fittings and surfaces. Worktops in large kitchens or in a workshop can be polished to a high gloss with it. Dried-in dirt is removed effortlessly. BIO SANIT Surface Polish removes even stubborn stains caused by water softening systems without residue. For application, our Proficlean team clearly recommends the **SANIT 7 Star Care Cloth.** 

#### **BIO SANIT Sanitary** Cleaner

Powerful hygienic cleaner for the complete sanitary area Removes limescale, rust, skin grease peppermint smell.

and soap residue from surfaces. All ingredients are of 100 % organic origin. With a pleasant