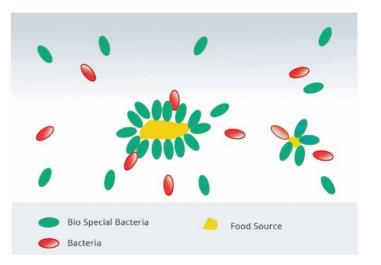

#### **BIO SANIT**

The microbiological cleaners in our product line **BIO SANIT** contain beneficial bacteria and microorganisms that neutral-

ise unpleasant odours and achieve pore-deep cleanliness.

Microorganisms are tiny animals that play an important role in our daily lives. Our **BIO SANIT** products use the properties of natural microorganisms to eliminate bad odours and clean hygienically.

Unpleasant odours in sanitary facilities as well as from drains are caused by bacteria that settle in the remains of organic matter (e.g., urine, skin fat, food waste, protein residues, etc.). These organic deposits form a perfect food source for bacteria, which then feed on them, releasing foul-smelling gases.

For our **BIO SANIT** cleaners, we also use bacteria, but unlike unpleasant odour-causing bacteria, they are especially useful.

The highly active **BIO SANIT** cultures reach even hard-to-reach places and consume the organic deposits. In the process, they release odourless substances such as water and oxygen.

**BIO SANIT** cultures deprive the odour-causing bacteria of their food basis (see illustration). Without food, the bacteria will disappear. And with them the bad smell.

Our **BIO SANIT** cleaners have been developed for regular use. With a weekly or fortnightly application, the organic deposits and soiling will be broken down regularly. This way, your drains/urinals, etc. become and remain hygienically clean and odour-free.