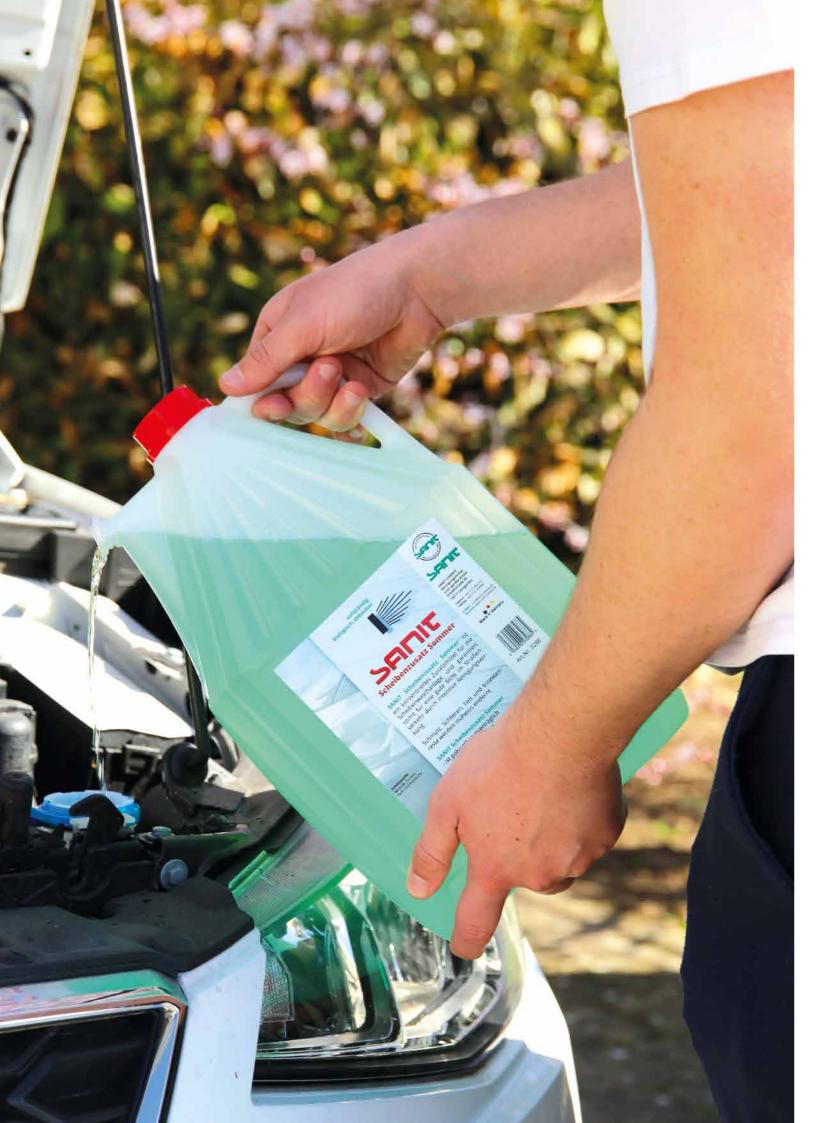

Nausea, vomiting, and diarrhoea are often the result.

As an absolutely environmentally friendly alternative to road salt, SANIT Ice-thawing Granulate causes no acidification of the groundwater. At the same time, it is 8 times faster in its effect than conventional road salt! SANIT Ice-thawing Granulate removes ice and snow automatically down to -50 °C and significantly delays the formation of new layers of ice. Our product is characterised by very high material compatibility and can be used without hesitation on pavements, car parks, garage entrances, as well as paved outdoor and park areas, schoolyards, etc. It is harmless to plant life and gentle on the feet of four-legged animals. Live completely ecologically minded with **SANIT** and perform your winter service with a good feeling.





# **Car cleaning**

Vehicle care not only serves to maintain value, but cleanliness also inspires confidence in the customer. Quality begins with the journey to the destination.

You will find highly effective cleaning products with a maximum environmental protection for your vehicles at **SANIT-CHEMIE**.

#### **SANIT** Storzol



Superb agent meeting highest demands on cleaning. Removes oils, greases, soot, waxes, adhesive dirt deposits. The ideal cleaner for tarpaulins, chassis and silos. Fast and very effective

| Package/unit | Content        | ArtNo. |
|--------------|----------------|--------|
| 6            | 750 ml bottle  | 31211  |
| 1            | 20 kg canister | 3121   |
| 1            | 60 kg barrel   | 3122   |
| 1            | 200 kg barrel  | 3123   |

#### **SANIT Hi