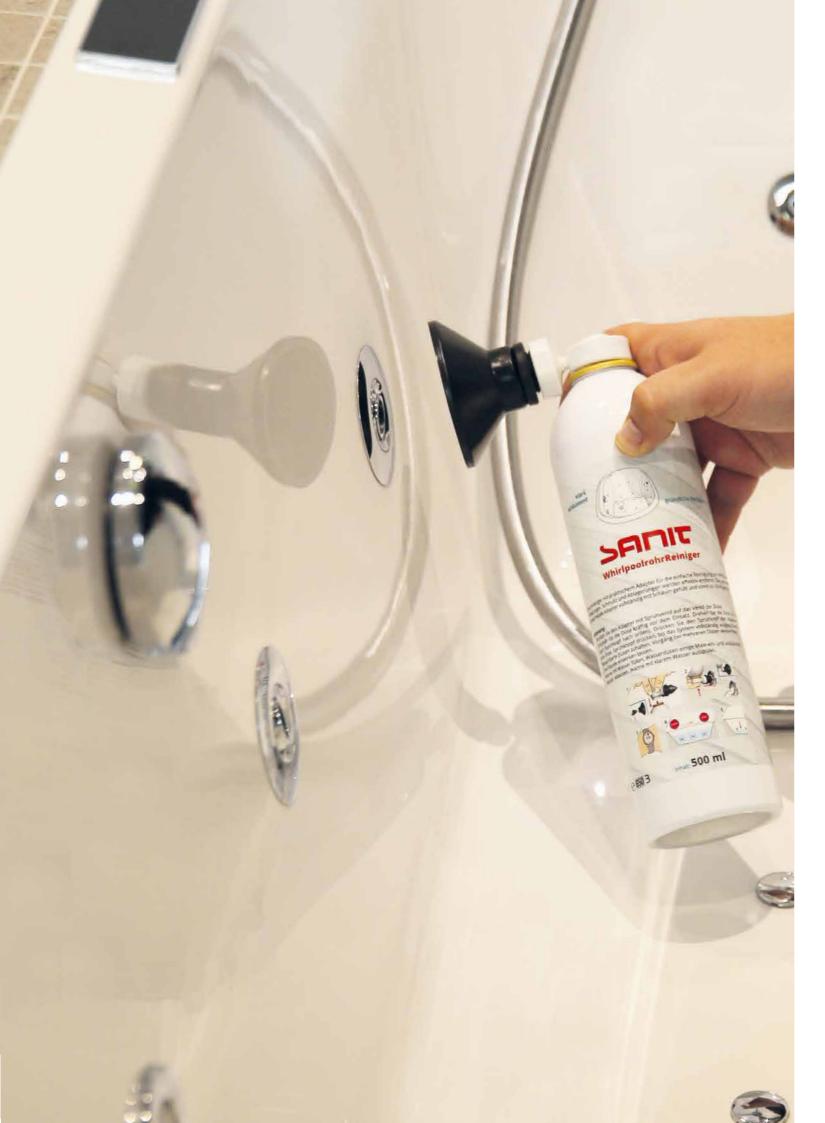

| Package/unit | Content   | ArtNo. | Package. |
|--------------|-----------|--------|----------|
| 1/24         | 20 pieces | 3372   | 12       |
|              |           |        |          |

**Descaler** Effectively and quickly removes limescale de posits in shower toilets and their piping systems. Does not attack

surfaces, pipes, or seals.

Ensures hygienic cleanli-

Enables a carefree use.

ness in the shower toilet.

3376

**Shower Toilet** 

3375