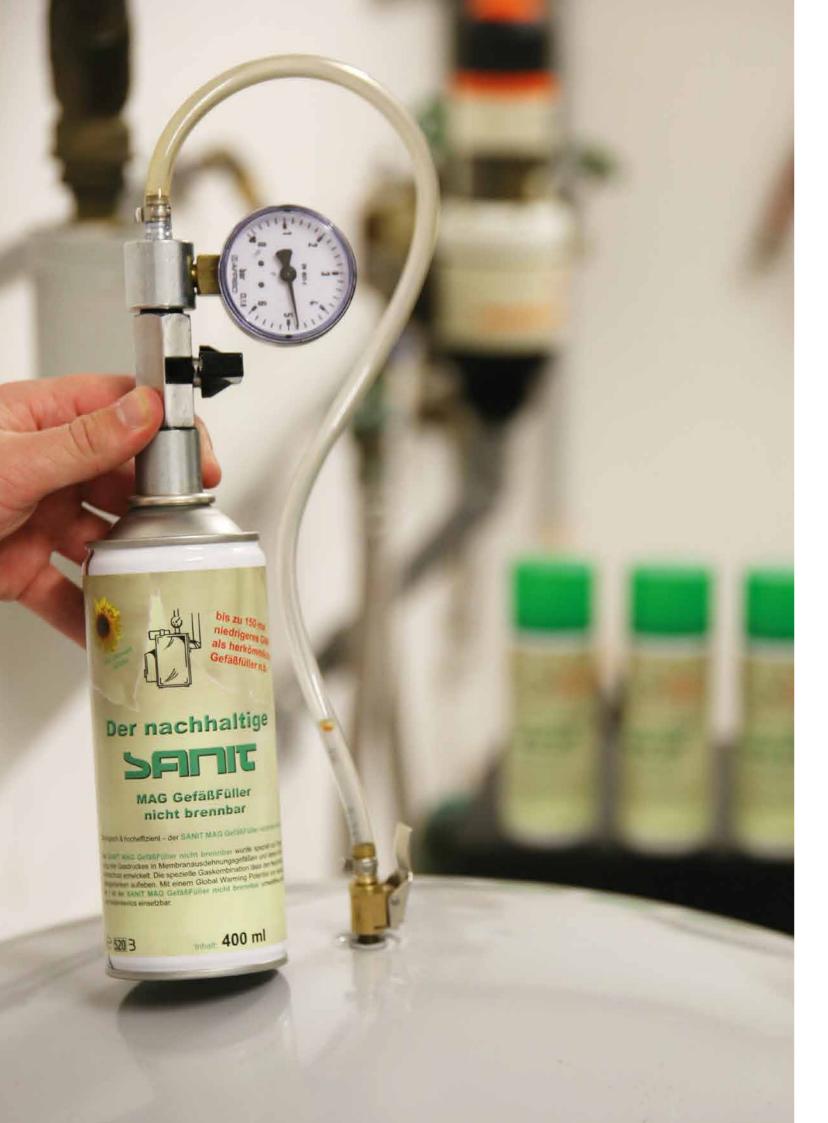

ipal. But that is the truth. The prerequisite is that you can complete the cleaning tasks in a relatively short time and see a good result right away. With 30 minutes of work and the right cleaning products, you can really make your kitchen or bathroom shine. In other areas of life, we often have projects that take several days, weeks or months before we see success.

#### Slightly moisten joints before cleaning

If you want a good result quickly when cleaning the joints, our professionals recommend moistening the joints a little before cleaning. With SANIT Ultra Power Cleaner DU3000 you can then remove grease and stubborn dirt. **SANIT Active Foam** helps to eliminate mould and mildew stains. After just 15 minutes of exposure time you will get the best cleaning results.

page 10 page 11



# **SANIT Heating guide**



When nature begins to transform the landscape into a sea of colour in autumn, the heating season slowly begins in your

home. Hardly used in the summer months, the heating is indispensable during the long winter nights. Professional maintenance and cleaning of the heating system is therefore all the more important.

The deposits on burner parts and in combustion chambers affect the proper combustion of the fuel and reduce the heat transfer to the heating medium (water). This leads to a steady increase in fuel consumption and an increase in flue gas temperature. The result is rising heating costs and increased environmental pollution, as well as the risk of a system malfunction, which can even lead to a breakdown with the same end result: warm living spaces an