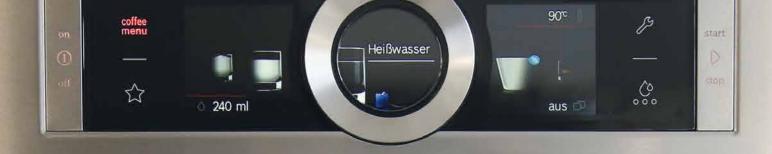

#### **BIO SANIT Pipe Cleaner** fluid

Based on selected microorganisms. When used regularly, it prevents bad smells from drains and plugs in drains. It does not develop any dan gerous vapours. 100 % ecological and biodegradable. Has no negative effect upon humans. animals and environ-

| 12          | 1.000 ml bottle | 3224   |
|-------------|-----------------|--------|
| ackage/unit | Content         | ArtNo. |

A fluid cleaning concen

12 1.000 ml bottle

| Q 3                                                         | trate based on selected  |       |
|-------------------------------------------------------------|--------------------------|-------|
|                                                             |                          |       |
| A CONTRACTOR                                                | microorganisms. When     |       |
| ANIT                                                        | used regularly, it pre-  |       |
| rioalReiniger .                                             | vents bad smells and     | . 1.8 |
| cristian da in der Sale Sales<br>en delingung ein weiter im | removes deposits in uri- | 700   |
| The second second second                                    | nals. 100 % ecological   | - 3   |
|                                                             | and biodegradable. Has   |       |
| Automorphy September 19 - 19 - 19 - 19 - 19 - 19 - 19 - 19  |                          | A 274 |
| manufact treat                                              | no negative effect upon  | 1     |
| Sedan Spring section (Control                               | humans, animals and      | N     |
| 1                                                           | environment.             | 4     |
| 1.000 ml                                                    |                          | 1     |
|                                                             |                          |       |
|                                                             |                          |       |
|                                                             |                          |       |